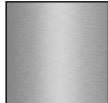

## Metals

SIGNAL WHITE

TRAFFIC WHITE

Stainless Steel 304 #4 (satin)

Stainless Steel 316 #4 (satin)

Stainless Steel 5WL (RIGIDIZED)

Stainless Steel Blackened

Stainless Steel 304 #8 (mirror)