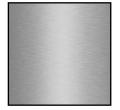

## Metals

SIGNAL WHITE

TRAFFIC WHITE

Stainless Steel 304 #4 (satin)

Stainless Steel 316 #4 (satin)

Stainless Steel 5WL (RIGIDIZED)

Stainless Steel Blackened

Stainless Steel 304 #8 (mirror)