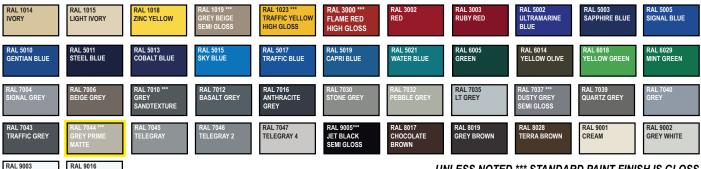

### **Painted Steel**

UNLESS NOTED \*\*\* STANDARD PAINT FINISH IS GLOSS FOR 100% COLOR VERIFICATION REQUEST A PAINT CHIP