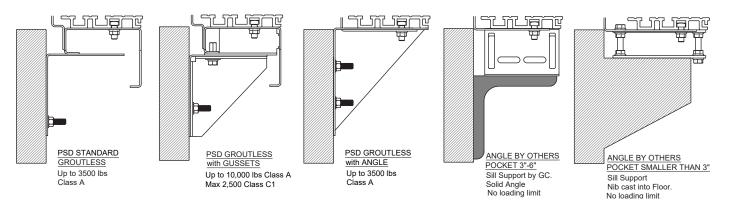

inted/Applied Floor esignations  nel Construction: GA front sheet & back sheet inforced Panel drilled per perator template                                                                                                                                          |  |  |

### **Painted Steel**



UNLESS NOTED \*\*\* STANDARD PAINT FINISH IS GLOSS FOR 100% COLOR VERIFICATION REQUEST A PAINT CHIP

## Metals

SIGNAL WHITE

TRAFFIC WHITE



Stainless Steel 304 #4 (satin)



Stainless Steel 316 #4 (satin)



Stainless Steel 5WL (RIGIDIZED)



Stainless Steel Blackened



Stainless Steel 304 #8 (mirror)



Stainless Steel Non Directional Vortex (RIMEX)



Bronze Muntz #8 (mirror)



Bronze Muntz #4



Bronze Muntz #4 Light Oxidize



Bronze Muntz #4 Dark Oxidize



Galvanized

## Sill Construction