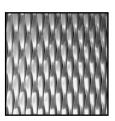

Stainless Steel Non Directional Vortex (RIMEX)

Bronze Muntz #8 (mirror)

Bronze Muntz #4

Bronze Muntz #4 Light Oxidize

Bronze Muntz #4 Dark Oxidize

Galvanized